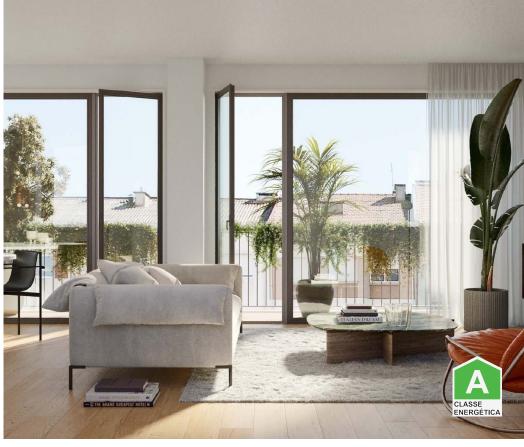

## **Bonfim - Apartment**

Bedrooms

Bathrooms

**140** 

Garage

500 000 €

(EUR €)

**Ana Meneses** 

## **Property Features**

- · Air conditioning
- Equipped kitchen
- Proximity: Shopping, Restaurants, Hospital, Pharmacy, Public Transport, Schools, Public Swimming Pools
- Built year: 2026
- Private condominium
- Terrace
- Electric shutters
- Garage
- · Views: City view
- Energetic certification: A
- Adapted for wheelchair use

- Heat pump
- Fitted wardrobes
- · Access to people with mobility difficulties
- Floors: 1
- · With outdoor area
- Double glazing
- Lift
- · Electric garage gate
- Central location
- · Adapted exterior access to the house