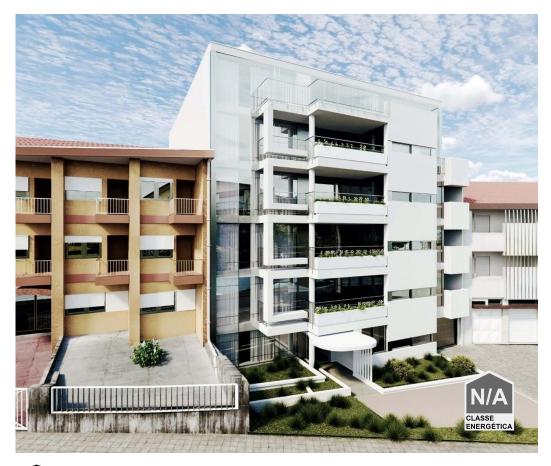

## Enterprise | New T3 | Construction | S. João | Faculties

PreguiLume I development consisting of 12 apartments on two fronts with generous balconies, type T2 and T3, spread over 5 floors and 1 garage floor, with gross areas of 114.36m2 to 202.98m2.

It was designed for your convenience and comfort, having the ideal location for those who want to live in the city of Porto. Located on Rua Dr. Joaquim Pires de Lima, in Paranhos, which allows easy and quick access to the central areas of the city, notably the University Center, hospitals, schools, shopping and leisure areas.

The PreguiLume I Development stands out for its high quality and excellent finishes with unique details, highlighting spacious and bright spaces, with balconies and private parking.

Paulo Silva

+351 932 030 965 <sup>2</sup>