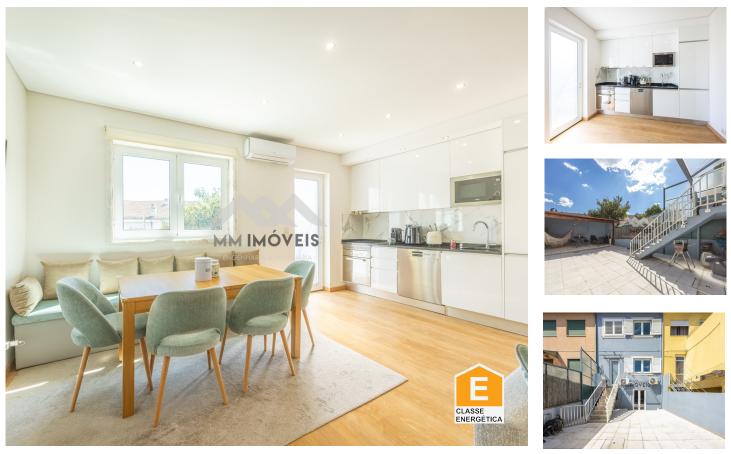

## House T3 | Rio Tinto | Renewed | Terrace | Attic | Closed box

Renovated 3 bedroom villa, located in Rio Tinto, with two solar fronts, with an area of 195m2, with quality finishes and construction materials and good areas that are marked by excellent luminosity.

On the ground floor:

- Spacious entrance hall, leading to a large and bright open-space room with the kitchen, providing a modern and welcoming atmosphere. The space extends to a magnificent terrace, perfect for

moments of leisure.

×

- The kitchen is fully equipped with hob, oven, extractor fan, microwave, fridge and dishwasher. It stands out for its functional design and generous storage spaces, providing practicality and organization in everyday life.

- Full bathroom, with shower.

- On the terrace, there is an area dedicated to barbecue, ideal for moments of conviviality outdoors. In addition, the space has a basement, which functions as an office, and an independent laundry, ensuring more functionality to the property.

- Access to a closed box, ideal for parking and extra storage space.

On the first floor:

- On this floor, there are three large bedrooms, all with built-in wardrobes, one of which has access to a charming balcony.

- Full bathroom, with storage space.

On the second floor:

- Also noteworthy is the use of the attic, a versatile space that can be transformed into a second room, a cinema room, a bedroom or even an office, benefiting from natural light.

It should be noted that the property will have the following main characteristics:

- Double-glazed window frames, shutters, air conditioning, wooden staircase, floating floor, automatic gates.

NOTE: Energy certificate, before the total renovation of the villa has been completed.