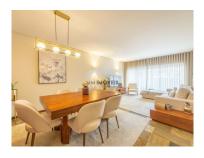

Main features of the apartment:

- Large entrance hall, with space +1 that serves as an office.
- Large and well-distributed living room, with excellent use of spaces, lots of natural light and access to a pleasant balcony.
- Modern and fully equipped kitchen, including hob, oven, extractor fan, microwave, dishwasher and fridge. It has ample storage spaces and a practical laundry area, ensuring functionality and organization in everyday life.
- Hall of the bedrooms, with full bathroom.
- Two large bedrooms, one of them a suite offering comfort and practicality. Ideal for those who value space and organization.