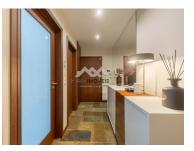

Main features of the apartment:

- Large entrance hall, with space +1 that serves as an office.
- Large and well-distributed living room, with excellent use of spaces, lots of natural light and access to a pleasant balcony.
- Modern and fully equipped kitchen, including hob, oven, extractor fan, microwave, dishwasher and fridge. It has ample storage spaces and a practical laundry area, ensuring functionality and organization in everyday life.
- Hall of the bedrooms, with full bathroom.
- Two large bedrooms, one of them a suite offering comfort and practicality. Ideal for those who value space and organization.