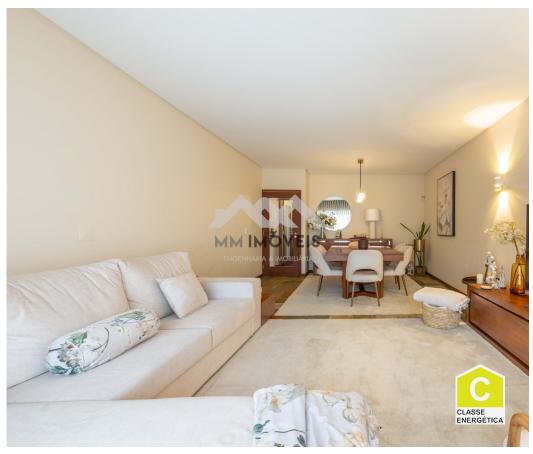

## 2+1 Bedroom Apartment | Ermesinde | Terrace | Like New | Balcony | **Parking space**

2+1 bedroom apartment with a total area of 176m<sup>2</sup>, benefiting from two solar fronts that guarantee exceptional luminosity throughout the day. The property is in excellent condition, without any construction defects or need for maintenance, offering a cozy and ready-to-live-in environment.

Main features of the apartment:

- Large entrance hall, with space +1 that serves as an office.
- Large and well-distributed living room, with excellent use of spaces, lots of natural light and access to a pleasant balcony.
- Modern and fully equipped kitchen, including hob, oven, extractor fan, microwave, dishwasher and fridge. It has ample storage spaces and a practical laundry area, ensuring functionality and organization in everyday life.
- Hall of the bedrooms, with full bathroom.
- Two large bedrooms, one of them a suite offering comfort and practicality. Ideal for those who value space and organization.