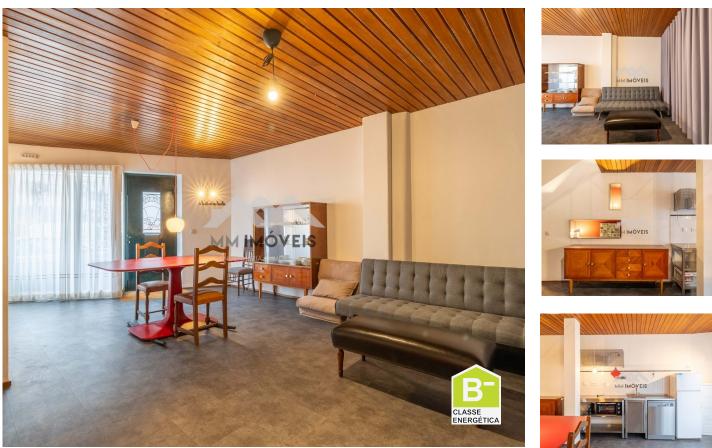

## Loft | Leasehold | Renovated | Furnished | Equipped | Serralves | Harbor

A loft/studio on Rua de Serralves, for rent, fully furnished.

Formerly a shop, the space was converted into housing, giving rise to a large loft, with living room and open space kitchen, a storage room, a sleeping area, separated by a vicious burel curtain that gives it privacy. Full bathroom.

The kitchen is fully equipped. A washing machine is installed in the bathroom.

Located in a residential area of buildings and villas, it is still served by commerce and diversified services. Around it you will find the Lycée Français International de Porto (French School), the

## **Property Features**

- Heating
- Equipped kitchen
- Washing machine
- Furnished
- Built year: 1955
- Floors: 1
- Pantry
- Laundry
- Central location
- Solar orientation: South

- Thermoaccumulator
- Dishwashing machine
- Fitted wardrobes
- Proximity: Shopping, Restaurants, City, Hospital, Pharmacy, Public Transport, Schools
- Renovation year: 2025
- Double glazing
- Kitchenette
- Views: City view
- Walking distance to beach
- Energetic certification: B-