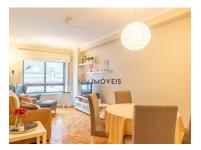

## 2+1 Bedroom Apartment | Leasehold | Furnished | Equipped | Garage | Santos Pousada | Harbor

On the 3rd floor of a building with elevator, an apartment with two bedrooms and a full bathroom, in good condition, for long-term rental.

Entrance hall distributes the different spaces of the house. Living room, kitchen and laundry. bedroom area with two bedrooms, full bathroom and +1.

Fully furnished and equipped. (refrigerator, hob, oven, dishwasher, washing machine, extractor fan, boiler), With heating. All bedrooms have wardrobes. The additional interior bedroom (+1) with built-in closets.

## **Property Features**

- · Gas central heating
- Equipped kitchen
- · Washing machine
- Furnished
- Built year: 1993
- · With outdoor area
- Lift
- · Garage Spaces: 1
- Drive way
- · Views: City view
- Energetic certification: C