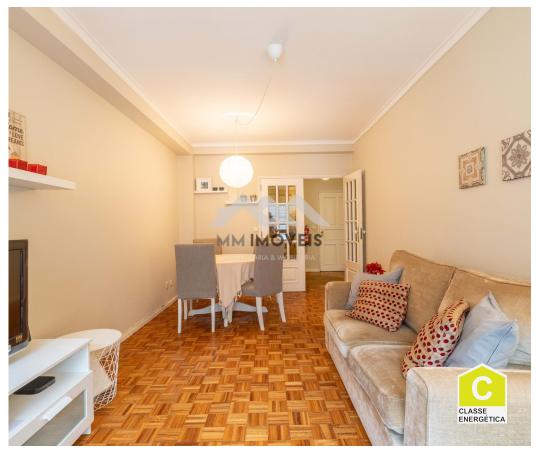

## 2+1 Bedroom Apartment | Leasehold | Furnished | Equipped | Garage | Santos Pousada | Harbor

On the 3rd floor of a building with elevator, an apartment with two bedrooms and a full bathroom, in good condition, for long-term rental.

Entrance hall distributes the different spaces of the house. Living room, kitchen and laundry. bedroom area with two bedrooms, full bathroom and +1.

Fully furnished and equipped. (refrigerator, hob, oven, dishwasher, washing machine, extractor fan, boiler), With heating. All bedrooms have wardrobes. The additional interior bedroom (+1) with built-in closets.

## **Property Features**

- · Gas central heating
- Equipped kitchen
- · Washing machine
- Furnished
- Built year: 1993
- · With outdoor area
- Lift
- · Garage Spaces: 1
- Drive way
- · Views: City view
- Energetic certification: C