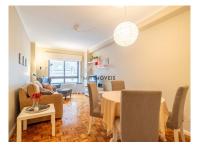

## 2+1 Bedroom Apartment | Leasehold | Furnished | Equipped | Garage | Santos Pousada | Harbor

On the 3rd floor of a building with elevator, an apartment with two bedrooms and a full bathroom, in good condition, for long-term rental.

Entrance hall distributes the different spaces of the house. Living room, kitchen and laundry. bedroom area with two bedrooms, full bathroom and +1.

Fully furnished and equipped. (refrigerator, hob, oven, dishwasher, washing machine, extractor fan, boiler), With heating. All bedrooms have wardrobes. The additional interior bedroom (+1) with built-in closets.

## **Property Features**

- · Gas central heating
- Equipped kitchen
- · Washing machine
- Furnished
- Built year: 1993
- · With outdoor area
- Lift
- · Garage Spaces: 1
- Drive way
- · Views: City view
- Energetic certification: C