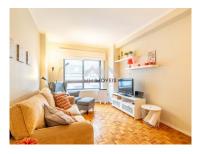

## 2+1 Bedroom Apartment | Leasehold | Furnished | Equipped | Garage | Santos Pousada | Harbor

On the 3rd floor of a building with elevator, an apartment with two bedrooms and a full bathroom, in good condition, for long-term rental.

Entrance hall distributes the different spaces of the house. Living room, kitchen and laundry. bedroom area with two bedrooms, full bathroom and +1.

Fully furnished and equipped. (refrigerator, hob, oven, dishwasher, washing machine, extractor fan, boiler), With heating. All bedrooms have wardrobes. The additional interior bedroom (+1) with built-in closets.

## **Property Features**

- · Gas central heating
- Equipped kitchen
- · Washing machine
- Furnished
- Built year: 1993
- · With outdoor area
- Lift
- · Garage Spaces: 1
- Drive way
- · Views: City view
- Energetic certification: C