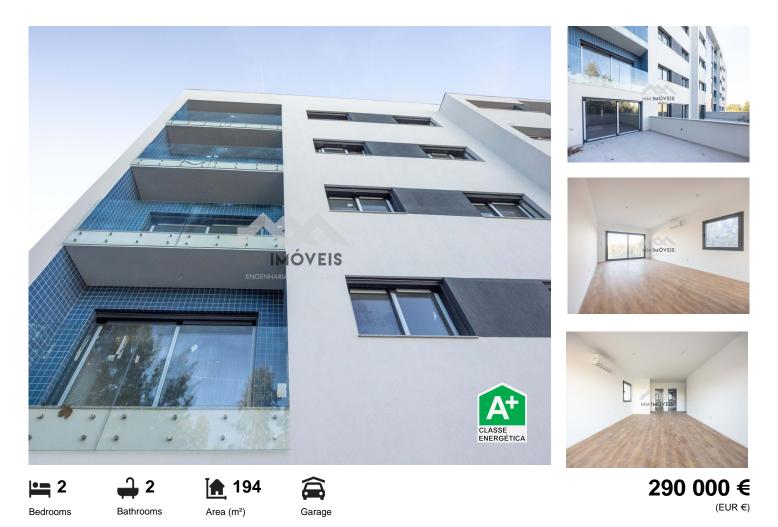

## 2 Bedroom Apartment | Terraces | 2025 | 3 Fronts | Parking space

2 bedroom apartment, located in Ermesinde, with a total area of 194m2, with three solar fronts, providing excellent light throughout the day.

Main features of the apartment:

Large entrance hall with built-in wardrobe, offering storage space.

Living room with a generous area, with access to a fantastic terrace of 22m2, with unobstructed views, ideal for enjoying the natural light.

Fully equipped kitchen, namely, hob, oven, extractor fan, dishwasher, fridge, microwave. Independent laundry, with access to the terrace that accompanies the kitchen and bedrooms. Complete bathroom with hanging cabinet, for storage.

In the private area, two bedrooms, one of which is a suite with built-in closets. - Highlight for a fantastic terrace of 90m2, it offers LOUNGE space.

Two complete bathrooms in their entirety, one of them en suite and with tasteful materials.