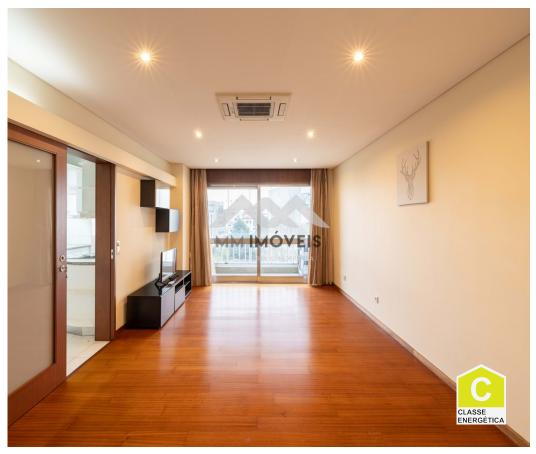

# 3 Bedroom Apartment | Porto | Balconies | Garage | Storage | Meter

3 bedroom apartment with good areas and two fronts with natural lighting. It is partially furnished.

Located in a privileged area, with all services and commerce nearby, in addition to central road access.

### **Property Features:**

- Common room: Spacious, with exit to a balcony.
- Equipped kitchen: With oven, hob, extractor fan, dishwasher, fridge and storage space. It also has a laundry area and direct access to the living room.
- Bedrooms: Three in total, two with built-in wardrobes.
- Bathrooms: Two full.

## **Property Features**

- · Air conditioning
- Fitted wardrobes
- Double glazing
- Garage
- Electric garage gate
- · Views: City view
- Energetic certification: C
- Video entry system

- Equipped kitchen
- Balcony
- Lift
- Garage Spaces: 1
- Conservatory
- Central location
- · Storage / utility room
- · Security door