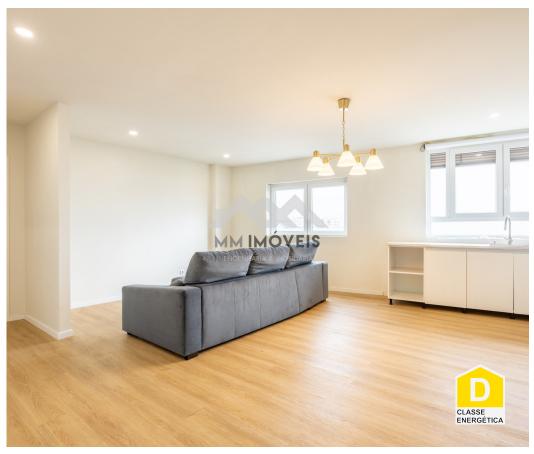

## 1+1 Bedroom Apartment | Leça da Palmeira | Suite | Balcony | Garage | Lift

1+1 bedroom apartment, on the 3rd floor, in the final stages of refurbishment, with a solar front, very bright and fluid, with a great location, next to the Mercadona Supermarket, with easy access to the city center, beach and the Expressway

This property offers a living room in Open Space, with equipped kitchen, a suite with balcony and wardrobe, interior bedroom that can be an office/playroom, or even open to give more dimension to the living room, service toilet,

Scan the QR code to view the property

**Energy Rating: D** 