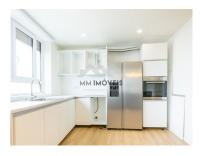

This property offers a living room in Open Space, with equipped kitchen, a suite with balcony and wardrobe, interior bedroom that can be an office/playroom, or even open to give more dimension to the living room, service toilet,

- Equipped kitchen
- Fitted wardrobes
- Renovation year: 2022
- Double glazing
- Lift
- Garage Spaces: 1
- Kitchenette
- Quiet Location
- Energetic certification: D

**Edgardo Almeida** 

+351 919 803 003 <sup>2</sup>