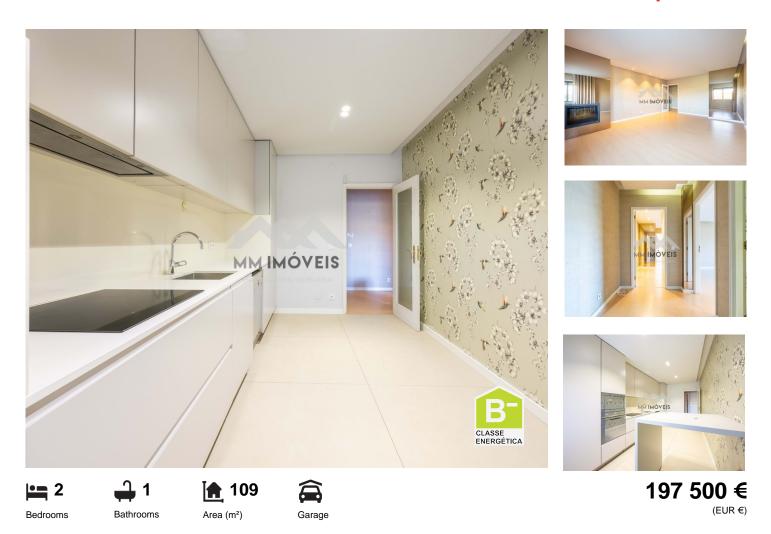

## 2 Bedroom Apartment | Alfena | Renovated | Balcony | Garage Space

2 bedroom apartment, renovated, with two solar fronts, providing natural light throughout the day. With a total area of 109 m<sup>2</sup>, this property stands out for its quality finishes and is in impeccable condition, with no construction defects.

It is located in a residential and central area of Alfena, with a variety of shops, services, public transport and good access to the motorway.

Main features of the apartment:

- Large entrance hall with pantry, offering plenty of storage space.
- Living room with a generous area, with stove.

MM403/24ALF/VSI

Scan the QR code to view the property

Reference

- Fully equipped kitchen, namely, hob, oven, extractor fan, dishwasher, refrigerator, microwave. With laundry.

- In the private area, a large hall gives access to two bedrooms, both with built-in wardrobes, one of them with access to a balcony.

- Complete bathroom in its entirety, with tasteful materials, lacquered suspended furniture.

Of note are the high quality finishes, the impeccable condition of the property, air conditioning in the bedrooms, false ceilings with spotlights, alarm installation, piped gas, stove, security door.

In the basement, the apartment has a parking space, offering additional security.

Energy Certification – Class B-

Building with two elevators.

For more information and/or visit, please contact our team without obligation.