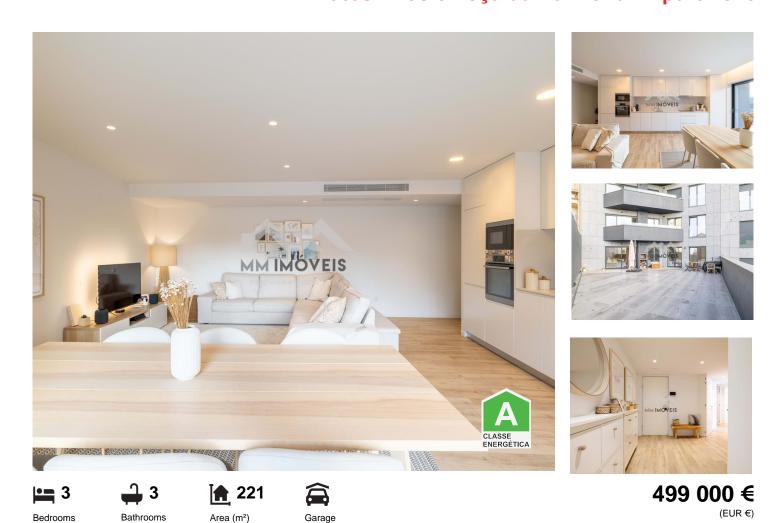

## 3 Bedroom Apartment | Leça da Palmeira | Terrace | Box |Construction 2023 | NEW STATUS

Apartment of type 3 built in 2023, in Leça da Palmeira, in the Leça-Mar building, in NEW condition, extremely bright and comfortable, with a fantastic terrace with 83 m2, built with quality materials and very good taste.

This property with a gross area of 221 m2, has an exemplary separation of social and private areas and consists of a living room and kitchen in open space, 3 bedrooms, one of which is a suite, all with wardrobe, WC to support the conventional bedrooms and service toilet and laundry.

Apartment with a solar front facing south and west, with access to the terrace from the living room and bedrooms.

It also offers a 26m2 box, air conditioning, heat pump, 1.2cm double glazed frames, kitchen equipped with AEG appliances and Siilistone countertop.