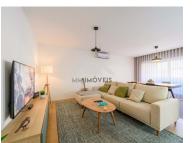

The apartment has a living room with balcony, kitchen open to the living room and laundry. The private area has a suite with a full bathroom, a bedroom and a full bathroom. Both bedrooms have a balcony and built-in wardrobes.

Among the highlights are the excellent finishes, central vacuum, air conditioning in all rooms, solar panels, electric shutters, double glazed window frames and security door. The apartment also

**Ana Meneses** 