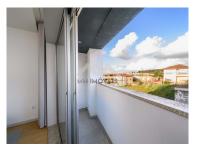

## 2 Bedroom Apartment | Renovated | Balconies | | 2 Fronts | Box 2 cars | Ermesinde

A renovated 2 bedroom apartment with excellent sun exposure (East/West), providing natural light throughout the day. With a total area of 115 m<sup>2</sup>, this property stands out for its quality finishes and is in impeccable condition, like new.

The apartment has a living room with balcony, kitchen open to the living room and laundry. The private area has a suite with a full bathroom, a bedroom and a full bathroom. Both bedrooms have a balcony and built-in wardrobes.