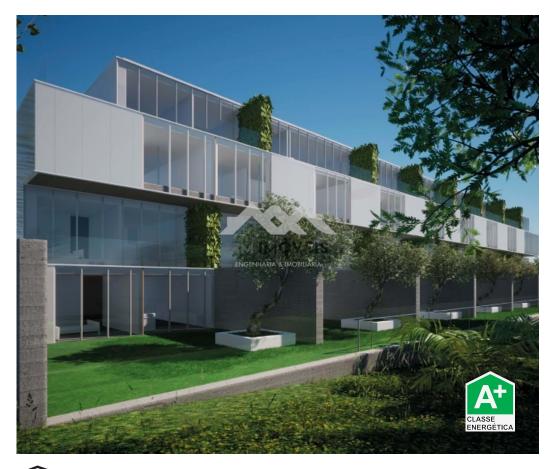

## New Construction | Development T1/T3 | Castêlo da Maia | Metro | Terrace | Balcony | Storage

Building under construction of contemporary reference in Castêlo da Maia.

Apartments T1 to T3, with balcony or terrace. Storage.

The building houses 62 fractions, from T1 to T3 with parking space and storage. The space of the apartments is extended by balconies and generous outdoor terraces.

Located in a privileged area in Castêlo da Maia, close to the Metro and with all kinds of services and commerce in the vicinity, as well as great road access.

## **Property Features**

- Built year: 2024
- · With outdoor area
- Terrace
- Electric shutters
- Garage
- Drive way
- Energetic certification: A+
- Security door

- Floors: 4
- Balcony
- Double glazing
- Lift
- Electric garage gate
- Central location
- Video entry system