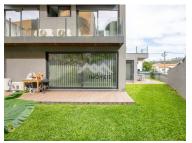

Landscaped outdoor area of the villa, with the possibility of making a swimming pool.

Parking for two vehicles.

The property has air conditioning, electric shutters, frames with thermal cut, central vacuum, heat pump, solar panel, false ceilings with LED spotlights.