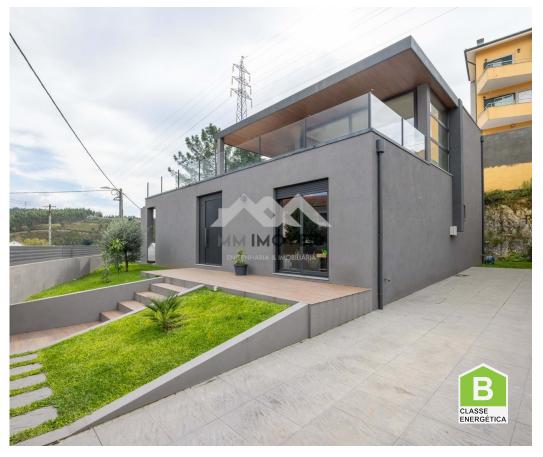

## House T3 | Gondomar | 2023 | 4 Fronts | Garden |

House of type 3, with four solar fronts, inserted in a plot with 363m2, located in Jovim – Gondomar, quiet and residential area.

As main accesses, the proximity to Estrada D Miguel, Centro de Gondomar and all roads stands out.

Energy certificate: B.

For more information or to schedule a visit, do not hesitate to contact our team. We are at your disposal to clarify any doubts, without obligation.