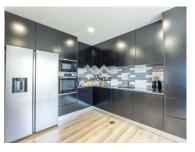

The property consists of:

On the ground floor:

- Main entrance, a living room with a large and bright area and open-space kitchen, which is fully equipped. Living room and kitchen with access to all outdoor space of the house, this green space. Service bathroom. Suite bedroom, with closet and full bathroom with natural light and plenty of storage. Access through the suite to one of the terraces.