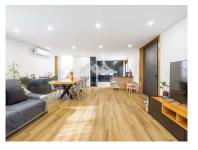

The property consists of:

On the ground floor:

- Main entrance, a living room with a large and bright area and open-space kitchen, which is fully equipped. Living room and kitchen with access to all outdoor space of the house, this green space. Service bathroom. Suite bedroom, with closet and full bathroom with natural light and plenty of storage. Access through the suite to one of the terraces.