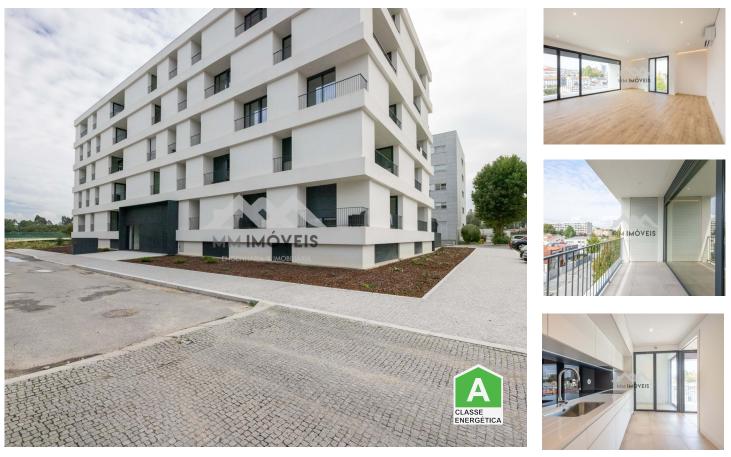

## 3 Bedroom Apartment | Águas Santas | NEW | LUXURY | Balconies | Garage | Storage

Apartment of type 3, NEW, Águas Santas – Maia, inserted in a building that is already a reference in construction quality, quality of the construction materials used resulting from exemplary symbiosis between the areas of architecture and Civil Engineering.

Extremely bright, living room with 2 balconies and large glazed surface, very well divided, generous areas and beauty of finishes.

Very close to the Pícua park, it is a property for those looking for quality of life with proximity to all kinds of commerce, services and schools, public transport, in an environment of tranquility and green spaces.

A property intended for people who appreciate quality and good taste, with guaranteed appreciation. Kitchen equipped with AEG appliances and countertop and SILISTONE, separate laundry, extra

Edgardo Almeida

Scan the QR code to view the property

Reference

wardrobe in the entrance hall, floor with natural wood finish in white oak, air conditioning throughout the property of the MITSUBISHI brand, SANITANA bathroom crockery, SANINDUSA shower tray, electric shutters, two parking spaces and storage are some of the examples of the excellent finishes it offers.

Inserted in a small building, with only 25 fractions. Energy certification A.

For more information, please contact our team.