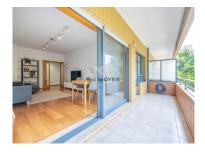

### Main features of the apartment:

- Large entrance hall with built-in wardrobe, offering plenty of storage space.
- Fully equipped kitchen with hob, oven, extractor fan, dishwasher and fridge. The kitchen also has plenty of storage and a separate laundry area with access to a balcony.
- Spacious living room with access to a fantastic balcony with unobstructed views, ideal for enjoying the natural light.
- Two large bedrooms, one of which is a suite, both equipped with built-in wardrobes.
- Two full bathrooms, offering comfort for residents.