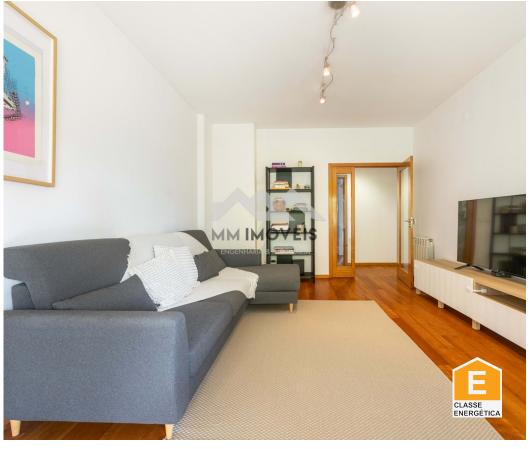

### Main features of the apartment:

- Large entrance hall with built-in wardrobe, offering plenty of storage space.
- Fully equipped kitchen with hob, oven, extractor fan, dishwasher and fridge. The kitchen also has plenty of storage and a separate laundry area with access to a balcony.
- Spacious living room with access to a fantastic balcony with unobstructed views, ideal for enjoying the natural light.
- Two large bedrooms, one of which is a suite, both equipped with built-in wardrobes.
- Two full bathrooms, offering comfort for residents.

#### Other highlights of the property:

- The building is equipped with an elevator, facilitating access to the floors.
- Highlight for the double frames, video intercom, piped gas, security door, central heating and wooden flooring, ensuring comfort and safety.