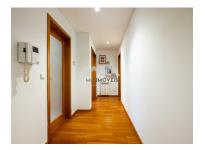

### Main features of the apartment:

- Large entrance hall with built-in wardrobe, offering plenty of storage space.
- Fully equipped kitchen with hob, oven, extractor fan, dishwasher and fridge. The kitchen also has plenty of storage and a separate laundry area with access to a balcony.
- Spacious living room with access to a fantastic balcony with unobstructed views, ideal for enjoying the natural light.
- Two large bedrooms, one of which is a suite, both equipped with built-in wardrobes.
- Two full bathrooms, offering comfort for residents.

#### Other highlights of the property:

- The building is equipped with an elevator, facilitating access to the floors.
- Highlight for the double frames, video intercom, piped gas, security door, central heating and wooden flooring, ensuring comfort and safety.