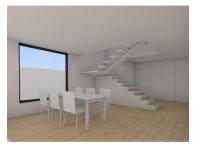

The villa is divided into two floors:

Ground Floor:

Social area with: L-shaped kitchen, equipped with hob, oven and extractor fan. Independent laundry

Cátia Marques

+351 924 199 233 <sup>2</sup>

catia.marques@mmimoveis.pt

Reference
Scan the QR code to view the property

room, with storage unit and heat pump. Access to Terrace.

Living room facing west, with great area and access to a large terrace for leisure time. Service bathroom.

It should be noted that the property will have the following main characteristics:

- Installation of air conditioning;
- Water heating by Heat Pump;
- Pre-installation of solar panels;
- Double glazed windows. In the private bathrooms, Tilt-and-turn windows;
- Iron and wooden staircase:
- Walls covered with rock wool
- Electric gates;
- House covered with capoto.