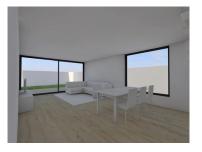

The villa is divided into two floors:

Ground Floor:

Social area with: L-shaped kitchen, equipped with hob, oven and extractor fan. Independent laundry

Cátia Marques

+351 924 199 233 <sup>2</sup>

catia.marques@mmimoveis.pt

Reference
Scan the QR code to view the property

room, with storage unit and heat pump. Access to Terrace.

Living room facing west, with great area and access to a large terrace for leisure time. Service bathroom.