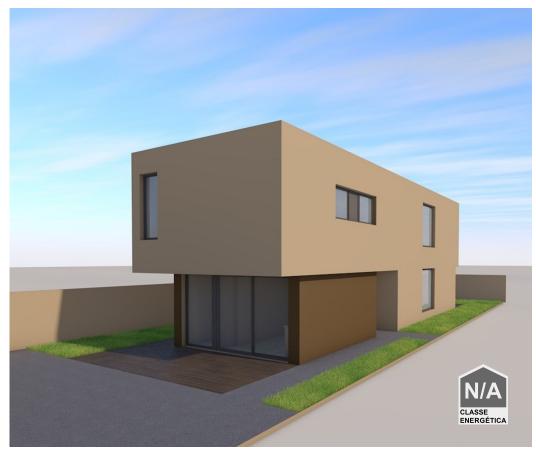

# House T3 | Suite | Closet | Terrace | New Construction

Single-family house of typology 3, with four solar fronts, with a total area of 502m<sup>2</sup>, located in Perafita.

It is located in a quiet residential area, with great access to the A41 and A28 motorway, with a variety of services, shops and schools.

It has quality finishes and construction materials and good areas that are marked by excellent luminosity. The house is under construction, and it is possible to choose the materials. It will be sold ready to move in, with all finishes, kitchen and bathrooms installed.

The villa is divided into two floors:

Ground Floor:

Social area with: L-shaped kitchen, equipped with hob, oven and extractor fan. Independent laundry

Cátia Marques

+351 924 199 233 <sup>2</sup>

catia.marques@mmimoveis.pt

Two fantastic terraces!! One with pre-installation for barbecue and water point. The terrace with access from the living room has a lawn. On the side of the house, we have fruit trees. Garage with Pre installation for electric car charging.