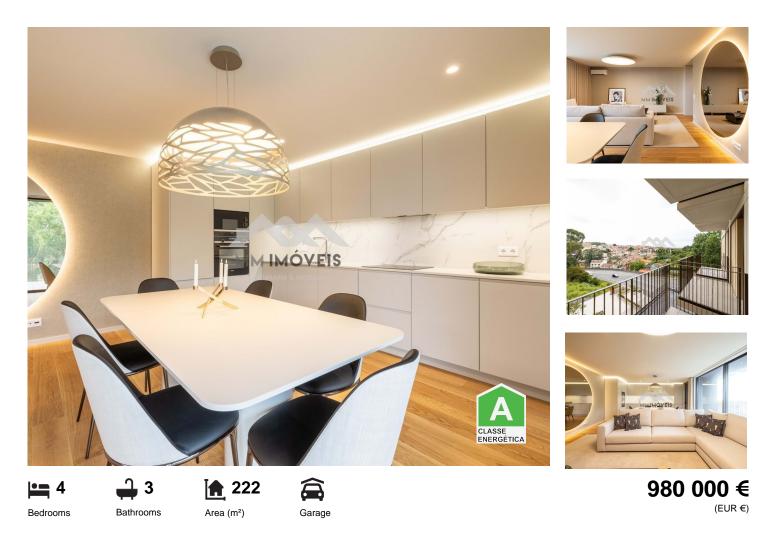

## Santa Marinha e São Pedro da Afurada - Apartment

2 bedroom apartment, spread over 124 m2 of gross private area and with an excellent balcony of 11.55 m2, development designed to provide you with an exclusive environment, in the prestigious area of Jardins d'Arrábida.

MM299BJ/24CAN/EAI

Scan the QR code to view the property

Reference

The interior of the apartment, with large and bright areas, with a project by the architect Rui Maciel, resulting in a quality and innovative project.

High quality finishes, including solid wood floors in natural oak, aluminum frames with thermal cut type TECHNAL, Air Conditioning, heat pump, fully equipped kitchen with Siemens brand appliances and wooden decking floor on the balcony, result in an energy rating of A.

## **Property Features**

- Air conditioning
- Equipped kitchen
- Fitted wardrobes
- Floors: 9
- Balcony
- Garage
- Drive way
- Laundry
- Energetic certification: A

- Heat pump
- Dishwashing machine
- Built year: 2024
- Private condominium
- Lift
- Electric garage gate
- Kitchenette
- Views: Sea views