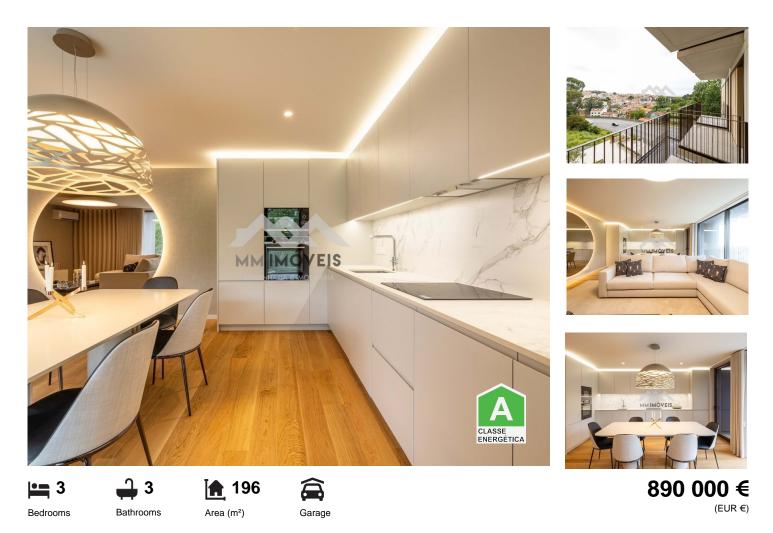

## Santa Marinha e São Pedro da Afurada - Apartment

2 bedroom apartment, spread over 124 m2 of gross private area and with an excellent balcony of 11.55 m2, development designed to provide you with an exclusive environment, in the prestigious area of Jardins d'Arrábida.

MM299BG/24CAN/EAI

Scan the QR code to view the property

Reference

The interior of the apartment, with large and bright areas, with a project by the architect Rui Maciel, resulting in a quality and innovative project.

High quality finishes, including solid wood floors in natural oak, aluminum frames with thermal cut type TECHNAL, Air Conditioning, heat pump, fully equipped kitchen with Siemens brand appliances and wooden decking floor on the balcony, result in an energy rating of A.

## **Property Features**

- Air conditioning
- Equipped kitchen
- Fitted wardrobes
- Floors: 9
- Balcony
- Garage
- Drive way
- Laundry
- Energetic certification: A

- Heat pump
- Dishwashing machine
- Built year: 2024
- Private condominium
- Lift
- Electric garage gate
- Kitchenette
- Views: Sea views