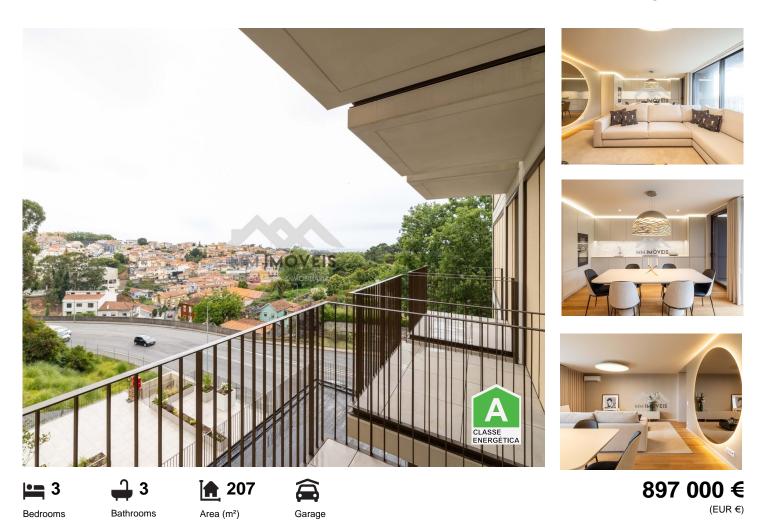

## Santa Marinha e São Pedro da Afurada - Apartment

2 bedroom apartment, spread over 124 m2 of gross private area and with an excellent balcony of 11.55 m2, development designed to provide you with an exclusive environment, in the prestigious area of Jardins d'Arrábida.

High quality finishes, including solid wood floors in natural oak, aluminum frames with thermal cut type TECHNAL, Air Conditioning, heat pump, fully equipped kitchen with Siemens brand appliances and wooden decking floor on the balcony, result in an energy rating of A.

## **Property Features**

- Air conditioning
- Equipped kitchen
- Fitted wardrobes
- Floors: 9
- Balcony
- Garage
- Drive way
- Laundry
- Energetic certification: A

- Heat pump
- Dishwashing machine
- Built year: 2024
- Private condominium
- Lift
- Electric garage gate
- Kitchenette
- Views: Sea views