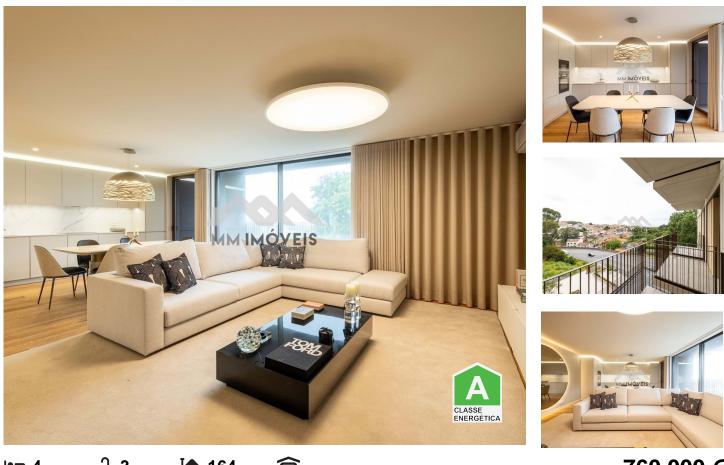

## Santa Marinha e São Pedro da Afurada - Apartment

760 000 € (EUR €)

2 bedroom apartment, spread over 124 m2 of gross private area and with an excellent balcony of 11.55 m2, development designed to provide you with an exclusive environment, in the prestigious area of Jardins d'Arrábida.

MM299R/24CAN/EAI

Scan the QR code to view the property

Reference

The interior of the apartment, with large and bright areas, with a project by the architect Rui Maciel, resulting in a quality and innovative project.

High quality finishes, including solid wood floors in natural oak, aluminum frames with thermal cut type TECHNAL, Air Conditioning, heat pump, fully equipped kitchen with Siemens brand appliances and wooden decking floor on the balcony, result in an energy rating of A.