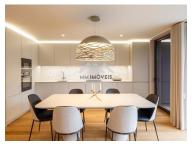

The interior of the apartment, with large and bright areas, with a project by the architect Rui Maciel, resulting in a quality and innovative project.

High quality finishes, including solid wood floors in natural oak, aluminum frames with thermal cut type TECHNAL, Air Conditioning, heat pump, fully equipped kitchen with Siemens brand appliances and wooden decking floor on the balcony, result in an energy rating of A.