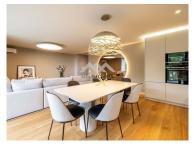

## Santa Marinha e São Pedro da Afurada - Apartment

Garage

640 000 €

(EUR €)

2 bedroom apartment, spread over 124 m2 of gross private area and with an excellent balcony of 11.55 m2, development designed to provide you with an exclusive environment, in the prestigious area of Jardins d'Arrábida.

The interior of the apartment, with large and bright areas, with a project by the architect Rui Maciel, resulting in a quality and innovative project.

High quality finishes, including solid wood floors in natural oak, aluminum frames with thermal cut type TECHNAL, Air Conditioning, heat pump, fully equipped kitchen with Siemens brand appliances and wooden decking floor on the balcony, result in an energy rating of A.

## **Property Features**

- · Air conditioning
- Equipped kitchen
- Fitted wardrobes
- Floors: 9
- Balcony
- Garage
- Drive way
- Laundry
- Energetic certification: A

- Heat pump
- · Dishwashing machine
- · Built year: 2024
- Private condominium
- Lift
- · Electric garage gate
- Kitchenette
- Views: Sea views