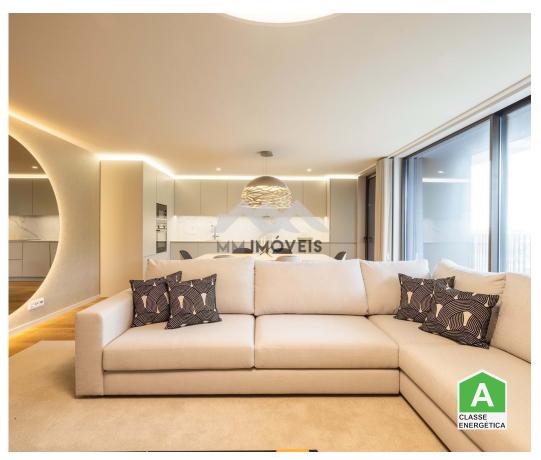

## Santa Marinha e São Pedro da Afurada - Apartment

Garage

640 000 €

(EUR €)

2 bedroom apartment, spread over 124 m2 of gross private area and with an excellent balcony of 11.55 m2, development designed to provide you with an exclusive environment, in the prestigious area of Jardins d'Arrábida.

The interior of the apartment, with large and bright areas, with a project by the architect Rui Maciel, resulting in a quality and innovative project.

High quality finishes, including solid wood floors in natural oak, aluminum frames with thermal cut type TECHNAL, Air Conditioning, heat pump, fully equipped kitchen with Siemens brand appliances and wooden decking floor on the balcony, result in an energy rating of A.

## **Property Features**

- · Air conditioning
- Equipped kitchen
- Fitted wardrobes
- Floors: 9
- Balcony
- Garage
- Drive way
- Laundry
- Energetic certification: A

- Heat pump
- · Dishwashing machine
- · Built year: 2024
- Private condominium
- Lift
- · Electric garage gate
- Kitchenette
- Views: Sea views