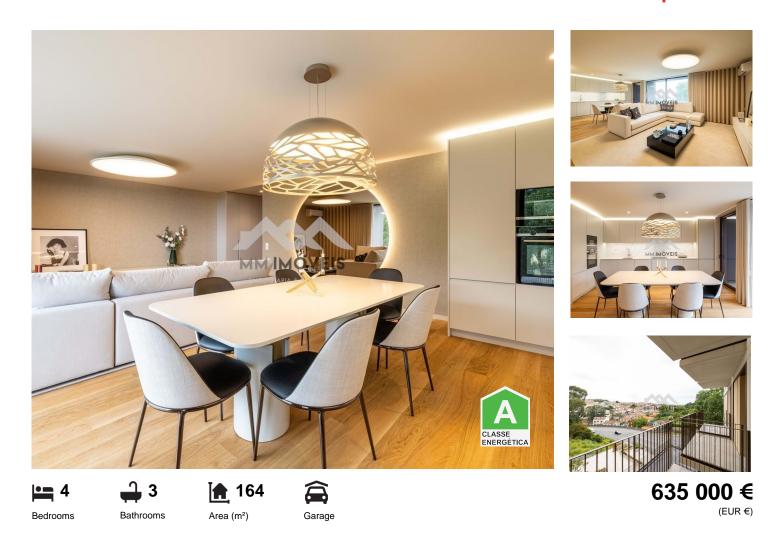

MM299I/24CAN/EAI

Scan the QR code to view the property

Reference

The interior of the apartment, with large and bright areas, with a project by the architect Rui Maciel, resulting in a quality and innovative project.

High quality finishes, including solid wood floors in natural oak, aluminum frames with thermal cut type TECHNAL, Air Conditioning, heat pump, fully equipped kitchen with Siemens brand appliances and wooden decking floor on the balcony, result in an energy rating of A.