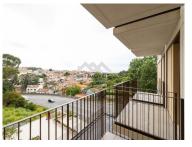

## Santa Marinha e São Pedro da Afurada - Apartment

**164** 

Area (m²)

Garage

630 000 €

(EUR €)

2 bedroom apartment, spread over 124 m2 of gross private area and with an excellent balcony of 11.55 m2, development designed to provide you with an exclusive environment, in the prestigious area of Jardins d'Arrábida.

## **Property Features**

- · Air conditioning
- Equipped kitchen
- Fitted wardrobes
- Floors: 9
- Balcony
- Garage
- Drive way
- Laundry
- Energetic certification: A

- Heat pump
- · Dishwashing machine
- · Built year: 2024
- Private condominium
- Lift
- · Electric garage gate
- Kitchenette
- · Views: Sea views