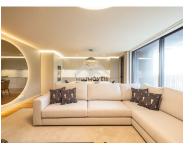

## Santa Marinha e São Pedro da Afurada - Apartment

**164** 

Area (m²)

Garage

630 000 €

(EUR €)

2 bedroom apartment, spread over 124 m2 of gross private area and with an excellent balcony of 11.55 m2, development designed to provide you with an exclusive environment, in the prestigious area of Jardins d'Arrábida.

Reference
Scan the QR code to view the property

The interior of the apartment, with large and bright areas, with a project by the architect Rui Maciel, resulting in a quality and innovative project.

High quality finishes, including solid wood floors in natural oak, aluminum frames with thermal cut type TECHNAL, Air Conditioning, heat pump, fully equipped kitchen with Siemens brand appliances and wooden decking floor on the balcony, result in an energy rating of A.

## **Property Features**

- · Air conditioning
- Equipped kitchen
- Fitted wardrobes
- Floors: 9
- Balcony
- Garage
- Drive way
- Laundry
- Energetic certification: A

- Heat pump
- · Dishwashing machine
- · Built year: 2024
- Private condominium
- Lift
- · Electric garage gate
- Kitchenette
- · Views: Sea views