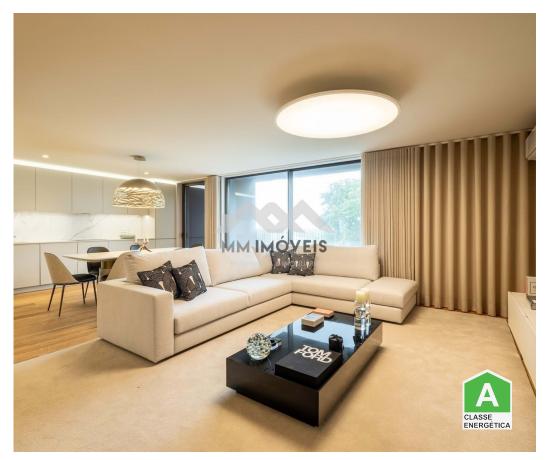

## Santa Marinha e São Pedro da Afurada - Apartment

**164** 

Area (m²)

Garage

630 000 €

(EUR €)

2 bedroom apartment, spread over 124 m2 of gross private area and with an excellent balcony of 11.55 m2, development designed to provide you with an exclusive environment, in the prestigious area of Jardins d'Arrábida.

Reference
Scan the QR code to view the property

The interior of the apartment, with large and bright areas, with a project by the architect Rui Maciel, resulting in a quality and innovative project.

High quality finishes, including solid wood floors in natural oak, aluminum frames with thermal cut type TECHNAL, Air Conditioning, heat pump, fully equipped kitchen with Siemens brand appliances and wooden decking floor on the balcony, result in an energy rating of A.

## **Property Features**

- · Air conditioning
- Equipped kitchen
- Fitted wardrobes
- Floors: 9
- Balcony
- Garage
- Drive way
- Laundry
- Energetic certification: A

- Heat pump
- · Dishwashing machine
- · Built year: 2024
- Private condominium
- Lift
- · Electric garage gate
- Kitchenette
- · Views: Sea views