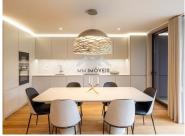

Reference
Scan the QR code to view the property

The interior of the apartment, with large and bright areas, with a project by the architect Rui Maciel, resulting in a quality and innovative project.

High quality finishes, including solid wood floors in natural oak, aluminum frames with thermal cut type TECHNAL, Air Conditioning, heat pump, fully equipped kitchen with Siemens brand appliances and wooden decking floor on the balcony, result in an energy rating of A.

## **Property Features**

- · Air conditioning
- Equipped kitchen
- Fitted wardrobes
- Floors: 9
- Balcony
- Garage
- Drive way
- Laundry
- Energetic certification: A

- Heat pump
- · Dishwashing machine
- · Built year: 2024
- Private condominium
- Lift
- · Electric garage gate
- Kitchenette
- · Views: Sea views