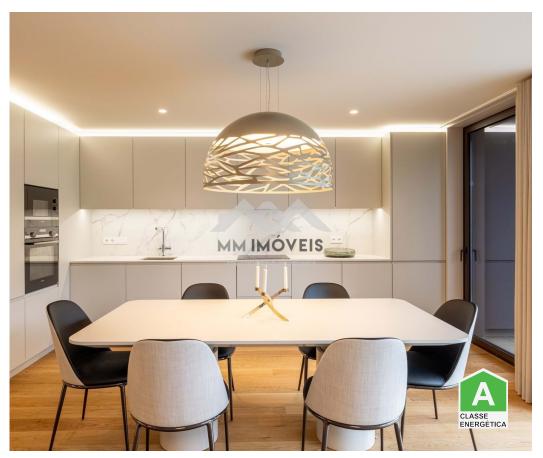

## Santa Marinha e São Pedro da Afurada - Apartment

Garage

560 000 €

(EUR €)

2 bedroom apartment, spread over 124 m2 of gross private area and with an excellent balcony of 11.55 m2, development designed to provide you with an exclusive environment, in the prestigious area of Jardins d'Arrábida.

Scan the QR code to view the property

The interior of the apartment, with large and bright areas, with a project by the architect Rui Maciel, resulting in a quality and innovative project.

High quality finishes, including solid wood floors in natural oak, aluminum frames with thermal cut type TECHNAL, Air Conditioning, heat pump, fully equipped kitchen with Siemens brand appliances and wooden decking floor on the balcony, result in an energy rating of A.

## **Property Features**

- · Air conditioning
- Equipped kitchen
- Fitted wardrobes
- Floors: 9
- Balcony
- Garage
- Drive way
- Laundry
- · Energetic certification: A

- Heat pump
- · Dishwashing machine
- · Built year: 2024
- Private condominium
- Lift
- · Electric garage gate
- Kitchenette
- Views: Sea views