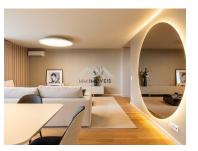

## Santa Marinha e São Pedro da Afurada - Apartment

Garage

560 000 €

(EUR €)

2 bedroom apartment, spread over 124 m2 of gross private area and with an excellent balcony of 11.55 m2, development designed to provide you with an exclusive environment, in the prestigious area of Jardins d'Arrábida.

Scan the QR code to view the property

The interior of the apartment, with large and bright areas, with a project by the architect Rui Maciel, resulting in a quality and innovative project.

High quality finishes, including solid wood floors in natural oak, aluminum frames with thermal cut type TECHNAL, Air Conditioning, heat pump, fully equipped kitchen with Siemens brand appliances and wooden decking floor on the balcony, result in an energy rating of A.