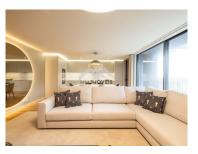

## Santa Marinha e São Pedro da Afurada - Apartment

Garage

560 000 €

(EUR €)

2 bedroom apartment, spread over 124 m2 of gross private area and with an excellent balcony of 11.55 m2, development designed to provide you with an exclusive environment, in the prestigious area of Jardins d'Arrábida.

Scan the QR code to view the property

The interior of the apartment, with large and bright areas, with a project by the architect Rui Maciel, resulting in a quality and innovative project.

High quality finishes, including solid wood floors in natural oak, aluminum frames with thermal cut type TECHNAL, Air Conditioning, heat pump, fully equipped kitchen with Siemens brand appliances and wooden decking floor on the balcony, result in an energy rating of A.