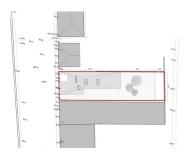

## Custóias House | Reconstruction - Extension | Project approved | Patio

House for reconstruction with approved project for single-family house with basement, ground floor and roof.

In the basement there is a hall, garage and laundry area.

On the ground floor there is an entrance hall and private hall, living room, kitchen, pantry, two bedrooms and two bathrooms. Outside, terrace, technical area and annexes.

On the top floor there is a master suite.