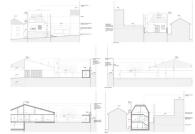

## Custóias House | Reconstruction - Extension | Project approved | Patio

House for reconstruction with approved project for single-family house with basement, ground floor and roof.

In the basement there is a hall, garage and laundry area.

On the ground floor there is an entrance hall and private hall, living room, kitchen, pantry, two bedrooms and two bathrooms. Outside, terrace, technical area and annexes.

On the top floor there is a master suite.