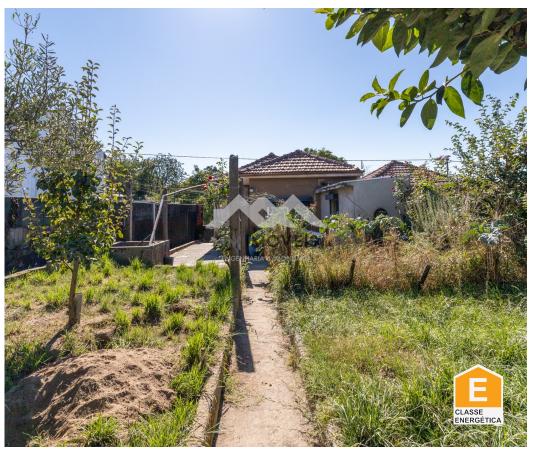

## Custóias House | Reconstruction - Extension | Project approved | Patio

House for reconstruction with approved project for single-family house with basement, ground floor and roof.

In the basement there is a hall, garage and laundry area.

Located on Rua da Cal in Custóias with accessibility and access to highways, transport, commerce and services.

Currently the house is habitable and presents:

First Floor: living room, kitchen, bedroom, bathroom and laundry.

Ground floor, with interior access is converted into a garage.

The patio area contains fruit trees, vegetation and a vegetable garden.

Sandra Estrela

+351 911 555 150 <sup>2</sup>

sandra.estrela@mmimoveis.pt