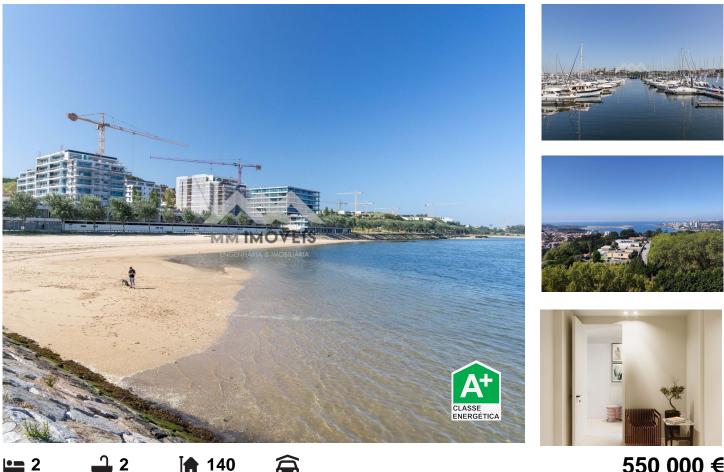

## **Canidelo - Apartment**

550 000 € (EUR €)

Apartment of Typology 2, NEW, located in the old Seca do Bacalhau, on the 1st line of the sea, with stunning views over Porto, Ocean and Douro River, in the final stages of construction, with a map of luxury finishes, for people looking for quality of life in perfect communion with nature.

With two solar fronts, (East / West), divided with a useful area of 91.50 m2, plus a generous balcony of 13.25 m2, it is divided by entrance hall, living room and kitchen in open space with balcony, equipped with Bosch appliances, laundry, two complete bathrooms, one of which is located in the suite and hall of the bedrooms. The bedrooms have built-in wardrobes, two parking spaces and storage in the garage.

Distance: Beaches - 500m Restaurante Armazém do Peixe- 1.7 km Madureiras Afurada Market - 2 km Afurada Elementary School -2 km Arrábida shopping mall - 2.5 km Highway access - 2.5 km For more information and/or visits, please contact our team.