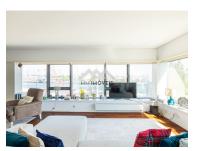

## Social Zone:

Entrance hall

Large common room with torn span that provides a feeling of spaciousness and natural light with views over the river.

Fully equipped kitchen with storage areas and independent laundry.

Service bathroom.

Private Area:

Suite with generous area, closet and river view.

Two bedrooms, both with built-in wardrobes served by a full bathroom.

Parking space for 2 cars and storage.

Good finishes, thermal and acoustic insulation, central heating, double glazed frames, living room and bedroom flooring in wooden floors and rectified ceramic in the toilets, security door, electric shutters.