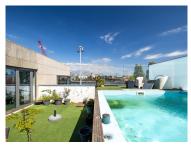

## T3 Leça da Palmeira | Recessed | 4 Fronts | Swimming Pool | River and Sea View

3 bedroom apartment with a total area of 214.85 m2 inserted on the top floor of a building served by elevator with a totally independent entrance in Leça da Palmeira. Pool and deck to the West.

Large private outdoor area on the roof with unobstructed views over the river and the Port of Leixões. All rooms have access to a terrace.

Located in a residential area, inserted in a contemporary residential building, between the city and the river with all kinds of services and commerce in the vicinity, as well as great road access.

- Pool
- · With outdoor area
- Double glazing
- Lift
- Garage Spaces: 2
- · Drive way
- · Views: Sea views, River view
- Quiet Location
- · Walking distance to beach
- · Solar orientation: North, South, East, West
- · Video entry system
- · Adapted for wheelchair use