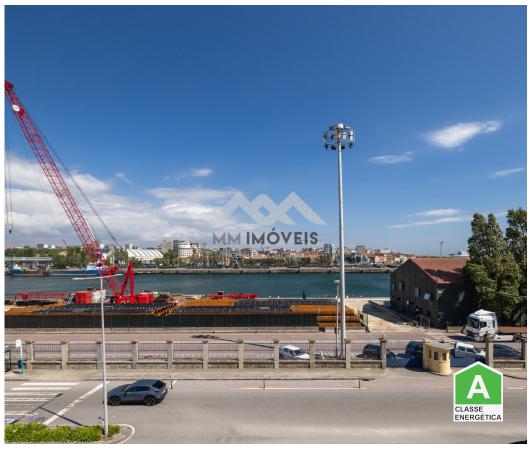

Large private outdoor area on the roof with unobstructed views over the river and the Port of Leixões. All rooms have access to a terrace.

Located in a residential area, inserted in a contemporary residential building, between the city and the river with all kinds of services and commerce in the vicinity, as well as great road access.

## **Property Features**

- Proximity: Beach, Restaurants, City, Hospital, Pharmacy, Public Transport, Playground
- · Access to people with mobility difficulties
- Terrace
- Electric shutters
- Garage
- · Electric garage gate
- Laundry
- Central location
- Frontline property
- Uninterrupted views
- · Energetic certification: A
- · Security door

- Pool
- · With outdoor area
- Double glazing
- Lift
- Garage Spaces: 2
- · Drive way
- · Views: Sea views, River view
- Quiet Location
- · Walking distance to beach
- · Solar orientation: North, South, East, West
- · Video entry system
- · Adapted for wheelchair use