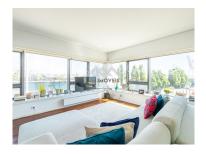

## Social Zone:

Entrance hall

Large common room with torn span that provides a feeling of spaciousness and natural light with views over the river.

Fully equipped kitchen with storage areas and independent laundry.

Service bathroom.

Private Area:

Suite with generous area, closet and river view.

Two bedrooms, both with built-in wardrobes served by a full bathroom.

Parking space for 2 cars and storage.

Good finishes, thermal and acoustic insulation, central heating, double glazed frames, living room and bedroom flooring in wooden floors and rectified ceramic in the toilets, security door, electric shutters.