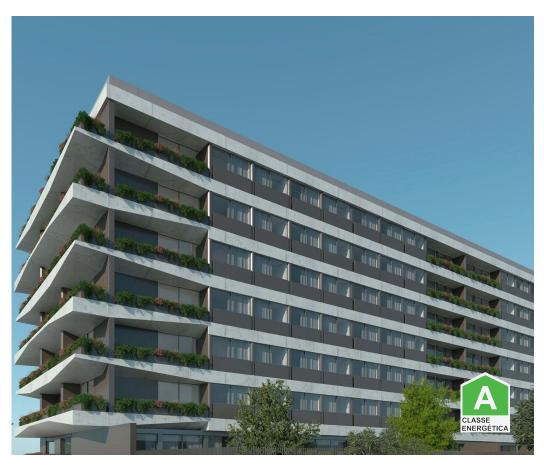

## Store | New | Matosinhos Sul | Residential Area | Beach | Metro

Ground-floor commercial spaces in a residential building in Matosinhos Sul, a 7-minute walk from the Marginal and Matosinhos Beach in an excellent residential area.

With a shop window facing the street, the shops have 64.86m² and 92.38m². They have a sanitary installation and a vestibule.

Their location in an excellent residential area in Matosinhos Sul is close to the Matosinhos Beach waterfront, Foz do Douro, and Porto City Park, with its green spaces, leisure areas, and sports facilities.

It emphasizes the quality of construction and finishing materials.

Virtual images. They may not correspond to the space presented.

For more information, our team is at your disposal.

Energy certification: A

## **Property Features**

 Proximity: Airport, Beach, Shopping, Restaurants, City, Hospital, Pharmacy, Public Transport, Schools, Playground

• Floors: 1

Central location

· Energetic certification: A

• Built year: 2025