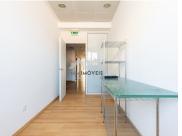

## Office | Lease | Downtown Porto

Office for rent with a total area of 217m2, in the heart of the city of Porto, close to all essential goods and services, as well as public transport and road access.

The space consists of reception, kitchen and laundry, 6 rooms with direct light and 7 interior rooms, four bathrooms, new electrical installation, false ceilings and ducted air conditioning.

Ideal for law firms.