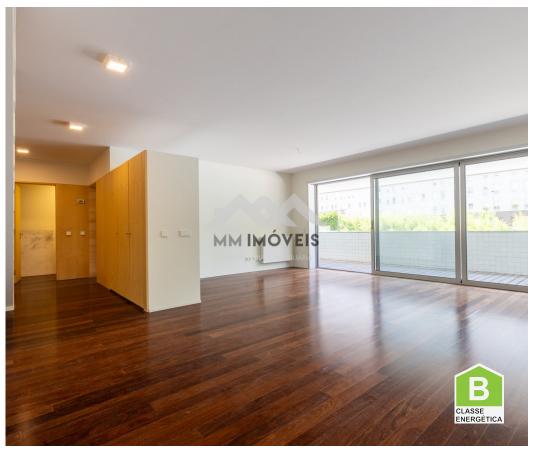

Three-bedroom duplex with two fronts (east and west)

On the entrance floor, living room, kitchen, and laundry room with access to a large south-facing balcony

Equipped kitchen and laundry room. Guest toilet.

Balconies in the living room, kitchen, laundry room, and suite.

Two parking spaces and storage room.

Energy certification: B

For more information, our team is at your disposal.

**Ana Meneses** 

+351 919 365 958 <sup>2</sup>