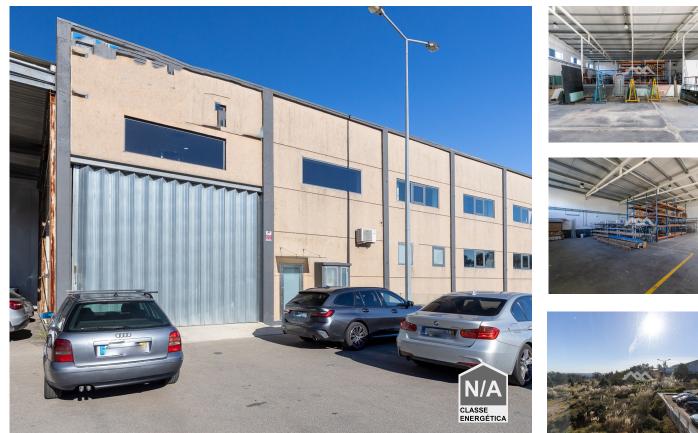

## **Ermesinde Warehouse | Good location**

Industrial warehouse with 812 m2 + offices

- Intended for industrial, commercial and storage activities.
- 8 to 10 meters ceiling height
- Car parking
- Several offices and toilets