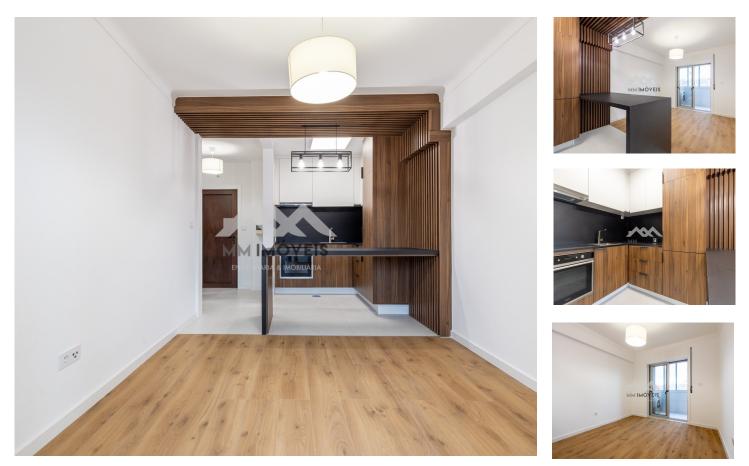

## 1 Bedroom Apartment | Porto - Bonfim | Renovated | Meter

1 bedroom apartment on the ground floor, fully renovated with a total area of 53m2.

Located in a residential area, next to Avenida Fernão de Magalhães and Rua de Santa Catarina, a 10-minute walk from the Marquês metro station, with all kinds of services and commerce in the vicinity, as well as great road access.

Living room and kitchen equipped in an openspace concept, with an "island" for the dining area.

Full bathroom with shower tray.

Laundry area with storage space and washing machine.

×

Sandra Estrela

+351 911 555 150 <sup>2</sup> sandra.estrela@mmimoveis.pt

Bedroom with built-in closet.

Window frames with double glazing, armored door, video intercom.

## **Property Features**

- Thermoaccumulator
- Dishwashing machine
- Fitted wardrobes
- Built year: 2002
- Floors: 1
- Laundry
- Views: City view
- Video entry system

- Equipped kitchen
- Washing machine
- Proximity: Shopping, Restaurants, City, Hospital, Pharmacy, Public Transport, Playground
- Renovation year: 2024
- Double glazing
- Conservatory
- Central location
- Security door