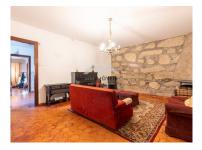

The property is distributed by ground floor and first floor.

Ground floor has an entrance hall, a suite-type bedroom, an office, two living rooms, one for living and one for dining, a kitchen with space for a dining area, two bathrooms, storage and storage.

## **Property Features**

- Fireplace
- Garden
- Garage
- Pantry
- Central location
- Storage / utility room

- Proximity: Airport, Beach, Shopping, Restaurants, City, Hospital, Public Transport
- Terrace
- Drive way
- Views: River view, Garden view
- Energetic certification: F