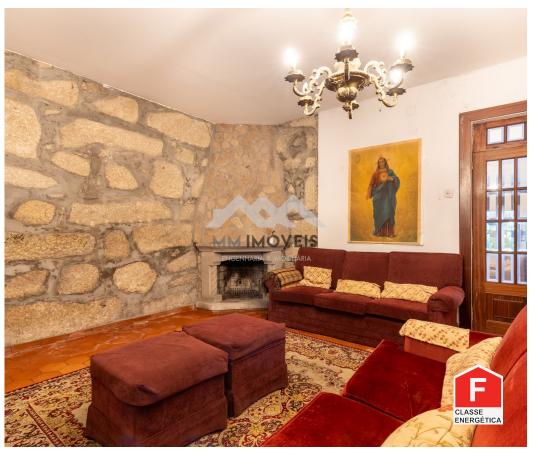

The property is distributed by ground floor and first floor.

Ground floor has an entrance hall, a suite-type bedroom, an office, two living rooms, one for living and one for dining, a kitchen with space for a dining area, two bathrooms, storage and storage.

<sup>1</sup> (Call to national fixed network) | <sup>2</sup> (Call to national mobile network)

Closed garage.

Heating is provided by a fireplace and has an electric heating system, water heater, wooden floors.

## **Property Features**

- Fireplace
- Garden
- Garage
- Pantry
- Central location
- Storage / utility room

- Proximity: Airport, Beach, Shopping, Restaurants, City, Hospital, Public Transport
- Terrace
- Drive way
- Views: River view, Garden view
- Energetic certification: F