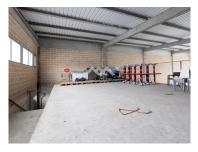

## **Ermesinde Warehouse**

Warehouse with a total area of 402m2, with glass front and side and ceiling height of 7 meters in excellent condition.

Excellent location in Ermesinde in the industrial area, with excellent access to the motorway.