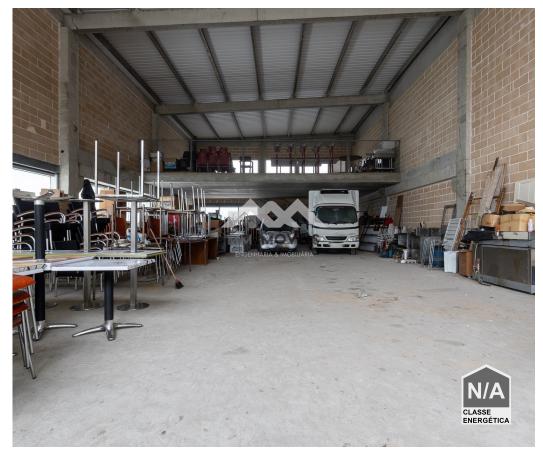

## **Ermesinde Warehouse**

Warehouse with a total area of 402m2, with glass front and side and ceiling height of 7 meters in excellent condition.

Excellent location in Ermesinde in the industrial area, with excellent access to the motorway.