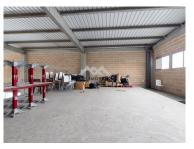

## **Ermesinde Warehouse**

Warehouse with a total area of 402m2, with glass front and side and ceiling height of 7 meters in excellent condition.

Excellent location in Ermesinde in the industrial area, with excellent access to the motorway.