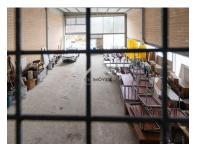

## **Ermesinde Warehouse**

Warehouse with a total area of 402m2, with glass front and side and ceiling height of 7 meters in excellent condition.

Excellent location in Ermesinde in the industrial area, with excellent access to the motorway.