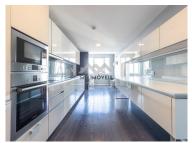

## MM023/24PRT/MMI

Hall;

Living room with balcony; Fully equipped kitchen; Laundry;

Five bedrooms, two of them suites;

5 Bathrooms in their entirety;

3 parking spaces;

Storage;

**Energy Certification: B** 

## **Property Features**

- Equipped kitchen
- Proximity: Beach, Shopping, City, Pharmacy, Public Transport, Schools
- · Double glazing
- Drive way
- Central location
- · Energetic certification: B

- · Dishwashing machine
- Balcony
- Lift
- Views: Sea views, City view
- · Solar orientation: South, East, West