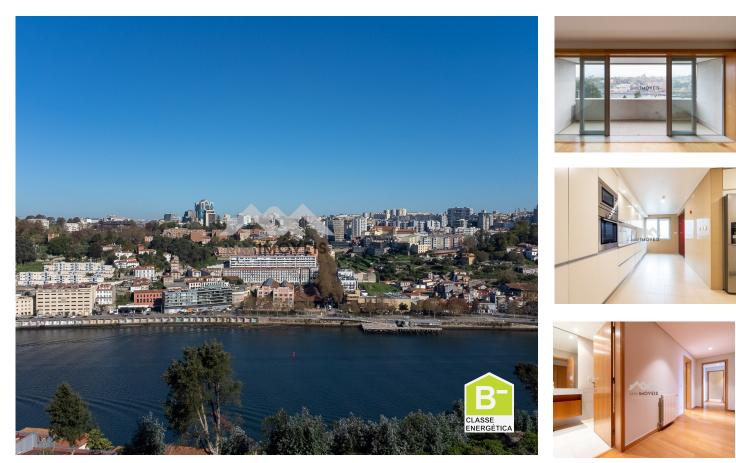

## T4 Arrábida | Balconies | Douro View | Garage 2 cars

4 bedroom apartment on the 1st floor of the Arrábida Plaza Condominium, in Vila Nova de Gaia.

The apartment has the following features: T4 transformed into T3 with the possibility of having the fourth bedroom again. Gross private area: 239 m2 Gross dependent area: 37.17 m2 Year of construction: 2004 1 suite + 2 bedrooms 4 bathrooms 2 balconies overlooking the Douro River Built-in wardrobes Fully equipped kitchen with Siemens appliances

Central Heating Doorman 24 hours a day 2 parking spaces 1 storage

The property has a great location finding in the surrounding area quick access to the highway, shopping center, hypermarket, pharmacy and Hospital da Luz.

We will be happy to welcome you, book your visit. Energy Rating: B-