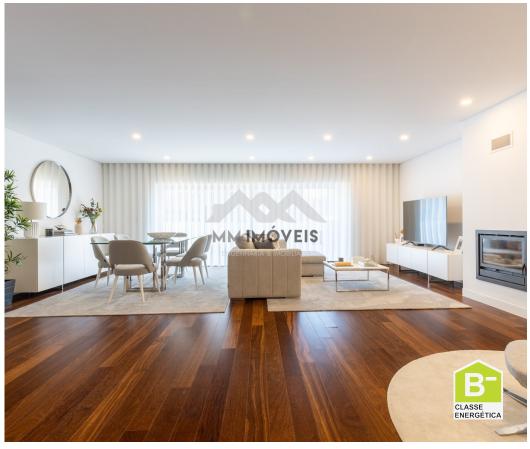

Divided into 3 floors, the villa, of recent construction and with high quality finishes, is in an impeccable state of conservation.

With excellent areas, the property consists of a generous living room, with a private bathroom, ideal for a leisure room, office or gym. Direct light.

On the ground floor, main entrance, with entrance hall and access to a large and bright living room and kitchen that is fully equipped with top of the range appliances. Toilet service. Kitchen with access to the outdoor area and terrace.