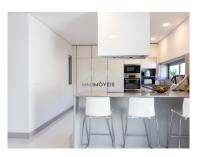

On the ground floor, main entrance, with entrance hall and access to a large and bright living room and kitchen that is fully equipped with top of the range appliances. Toilet service. Kitchen with access to the outdoor area and terrace.