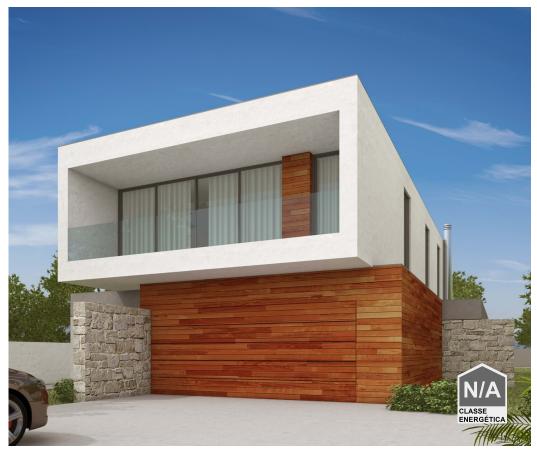

## Land | Construction | Pedroso | Houses 4 fronts

Land with 4335.00m2 with feasibility for the construction of independent single-family houses with four fronts in Pedroso.

Opportunity for investment!

Located in a quiet residential area, in harmony with nature and close to various types of services and schools within a radius of 2 km. Public transport.

Great sun exposure.

Illustrative images.

Sandra Estrela

+351 911 555 150 <sup>2</sup>

sandra.estrela@mmimoveis.pt

T +351 933 298 913 <sup>2</sup> · E geral@mmimoveis.pt Estr. da Circunvalação 3846 Sala 7, 4435-183 Rio Tinto AMI 14355

## **Property Features**

• Views: Countryside views

• Uninterrupted views

• Energetic certification: Exempt

- Quiet Location
- · Solar orientation: North, South, East, West
- Sealed land area

Sandra Estrela